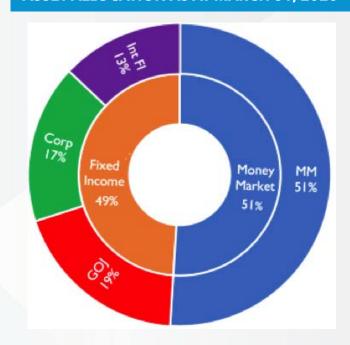

#### **ASSET ALLOCATION AS AT MARCH 31, 2020**

| JN Mutual Funds Performance as at March 31, 2020              |                |            |                |                |                |                |                  |                  |  |
|---------------------------------------------------------------|----------------|------------|----------------|----------------|----------------|----------------|------------------|------------------|--|
|                                                               | Inception Date | Currency   | 1 Month        | 3 Months       | Year to Date   | 12 Months      | 3 Years          | Inception        |  |
| Global Fixed Income Fund<br>Benchmark - PSOJ 5-year J\$ Yield | 15-Dec-16      | JMD<br>JMD | 0.01%<br>0.35% | 1.38%<br>1.04% | 1.38%<br>1.04% | 6.06%<br>4.33% | 19.95%<br>17.59% | 20.83%<br>18.65% |  |

| Concentration - Top 10 Long Positions                               | % of Total<br>Investments |
|---------------------------------------------------------------------|---------------------------|
| Repurchase Agreements                                               | 12.21%                    |
| 6.85%PanJam InvestmentLimited 2024                                  | 10.64%                    |
| 11.00% Government of Jamaica BMI Note 2024                          | 8.87%                     |
| 5.50% BOJ Fixed Rate Certificate of Deposit 2023                    | 6.32%                     |
| 6.90% NCB Financial Group Limited 2023                              | 5.32%                     |
| 8.50% (Fixed for the 1st three years) Fleetwood Variable Rate 2024  | 5.21%                     |
| 3.75% JN BankLimited 2020 [note 10(b)]                              | 4.52%                     |
| 9.50%138 Student Living Limited 2024                                | 3.85%                     |
| 9.50%Lasco Financial Services Limited 2023                          | 3.83%                     |
| 7.15% (Floating rate; 2019: 9.15%) NCB Capital Markets Limited 2023 | 3.51%                     |
| Total of top 10 Holdings                                            | 64.28%                    |