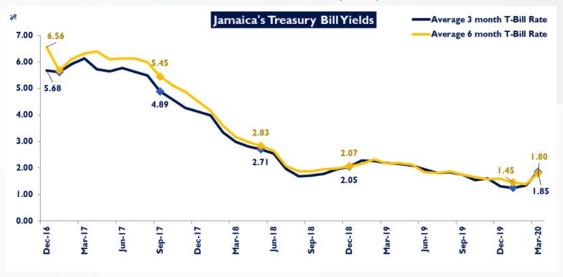

#### **Economic Overview**

Locally, interest rates continued to decline to record lows, negatively impacting reinvestment options. The 90-day Government of Jamaica Weighted Average Treasury Bill Yield declined 383 basis points to 1.85% from December 2016 to March 2020. The Bank of Jamaica policy rate also declined 450 basis points to 0.50% for the same period. Meanwhile, the US Federal Reserve Open Market Committee progressively increased the Federal Funds Rate from 0.50% in December 2016 to 2.50% as at March 2019. The Federal Reserve then changed course and reduced rates back to 0.25% by March 31, 2020 as the advent of the Coronavirus resulted in disruption in economic activities and financial markets. On the currency side, there was also increased two-way volatility in the foreign exchange market as the Jamaican dollar depreciated by 5.21% to close March 31, 2020 at US\$1:J\$132.53 from its December 15, 2016 starting point of US\$1:J\$128.69. The interim volatility