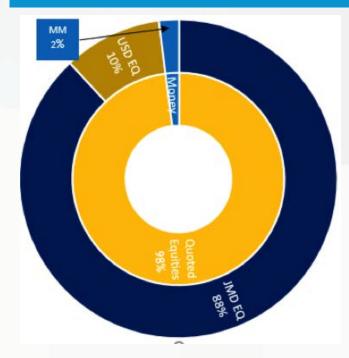

#### **Global Equity Fund**

This annual report for Global Equity Fund covers the period December 15, 2016 to March 31, 2020. The objective of this fund is to achieve long term capital growth. The fund invests in local and regional companies with above average earnings and/or growth potential with a small exposure to medium term debt instruments denominated in Jamaican Dollars (JMD), United States Dollars (USD) and other major currencies. This fund may be suitable for investors who are seeking to achieve a higher return over the long-term with high risk tolerance.

#### **Global Equity Fund**

Total Assets (J\$) 373,482,000 Net Asset Value per Share (J\$) 14.57

| Concentration - Top 10 Long Positions | % of Total<br>Investments |
|---------------------------------------|---------------------------|
| NCB Financial Group Limited           | 16.56%                    |
| JMMB Group Limited                    | 14.87%                    |
| Sagicor Group Jamaica Limited         | 13.01%                    |
| Scotia Group Jamaica Limited          | 7.54%                     |
| iSHARES MSCI ACWI ETF (ACWI)          | 6.84%                     |
| Jamaica Broilers Group Limited        | 6.64%                     |
| Wisynco Group Limited                 | 5.48%                     |
| PanJam Investment Limited             | 4.79%                     |
| Kingston Wharves Limited              | 3.87%                     |
| Sygnus Credit Investments Limited     | 3.74%                     |
| Total of top 10 Holdings              | 83.34%                    |