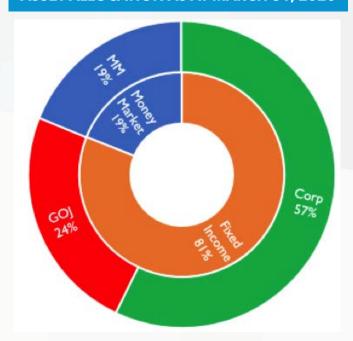

#### **Local Money Market Fund**

This annual report for the Local Money Market Fund covers the period December 15, 2016 to March 31, 2020. The objective of this fund is to preserve capital while providing Jamaican Dollar (JMD) money market returns. The fund invests mainly in money market instruments denominated in JMD, including short-term Treasury Bills, Bank of Jamaica Certificates of Deposit, Government of Jamaica debt instruments and Repurchase Agreements. This low risk fund is suitable for investors who are seeking an alternative to ordinary bank deposits, or who wish to "put away" cash earmarked for a particular purpose in the near future.

#### **Local Money Market Fund**

Total Net Assets (J\$) 2,380,805,000 Net Asset Value per Share (J\$) 10.69

| Concentration - Top 10 Long Positions      | % of Total<br>Investments |
|--------------------------------------------|---------------------------|
| JN Bank Limited Certificate of Deposit     | 20.67%                    |
| Repurchase Agreements                      | 17.63%                    |
| 5.00% Sagicor Investments Ja Ltd 2020      | 9.70%                     |
| 11.00% NiQuan Energy Trinidad Limited 2021 | 5.80%                     |
| 5.50% Government of Jamaica Bond 2023      | 4.41%                     |
| 6.25% JMMB Group Limited 2020              | 4.41%                     |
| 6.65% Wigton Windfarm 2020                 | 4.41%                     |
| 6.00% NCB Capital Markets Limited 2020     | 3.95%                     |
| 7.75% Government of Jamaica Bond 2022      | 3.93%                     |
| 7.25% Government of Jamaica Bond 2021      | 3.24%                     |
| Total of top 10 Holdings                   | 78.15%                    |