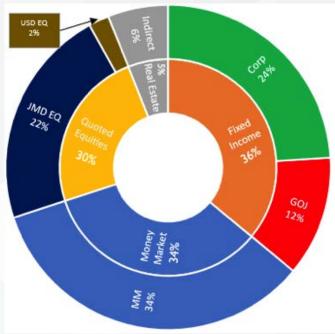

#### Global Diversified Income Fund

This annual report for the Global Diversified Income Fund covers the period December 15, 2016 to March 31, 2020. The objective of this fund is to achieve long term capital growth. The fund invests in local and regional companies with above average earnings and/or growth potential with a small exposure to medium term debt instruments denominated in Jamaican Dollars (JMD), United States Dollars (USD) and other major currencies. This fund may be suitable for investors who are seeking to achieve a higher return over the longer term with high risk tolerance.

#### Global Diversified Income Fund

Total Net Assets (J\$) 216,542,000 Net Asset Value per Share (J\$) 13.57

| Concentration - Top 10 Long Positions                        | % of Total<br>Investments |
|--------------------------------------------------------------|---------------------------|
| 2.75% JN Bank Limited 2020                                   | 18.82%                    |
| 7.50% Norbrook Equity Partners Bond 2024                     | 16.51%                    |
| 5.50% BOJ Certificate of Deposit 2023                        | 8.45%                     |
| Sygnus Real Estate Finance Limited                           | 7.31%                     |
| 11.25% Government of Jamaica Bond 2046                       | 5.52%                     |
| PanJam Investment Limited                                    | 3.50%                     |
| Jamaica Broilers Group Limited                               | 3.06%                     |
| NCB Financial Group Limited                                  | 2.82%                     |
| 7.00% 200 West Holdings Limited Preference Shares 2027       | 2.75%                     |
| 7.35% C&WJ Co-operative Credit Union Deferred Share due 2023 | 2.75%                     |
| Total of top 10 Holdings                                     | 71.49%                    |