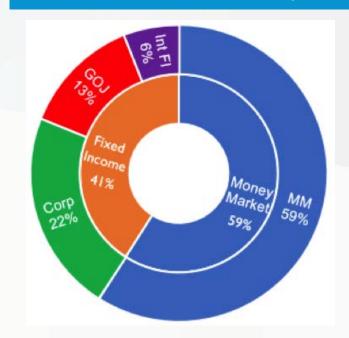

#### **ASSET ALLOCATION AS AT MARCH 31, 2020**

| JN Mutual Funds Performance as at March 31, 2020             |                |            |                |                |                |                |                 |                 |  |
|--------------------------------------------------------------|----------------|------------|----------------|----------------|----------------|----------------|-----------------|-----------------|--|
|                                                              | Inception Date | Currency   | 1 Month        | 3 Months       | Year to Date   | 12 Months      | 3 Years         | Inception       |  |
| Local Money Market Fund<br>Benchmark - Average 30-day BOJ CD | 15-Dec-16      | JMD<br>JMD | 0.14%<br>0.23% | 0.48%<br>0.49% | 0.48%<br>0.49% | 2.45%<br>1.82% | 10.29%<br>8.63% | 11.89%<br>9.74% |  |

| Concentration - Top 10 Long Positions      | % of Total<br>Investments |
|--------------------------------------------|---------------------------|
| JN Bank Limited Certificate of Deposit     | 20.67%                    |
| Repurchase Agreements                      | 17.63%                    |
| 5.00% Sagicor Investments Ja Ltd 2020      | 9.70%                     |
| 11.00% NiQuan Energy Trinidad Limited 2021 | 5.80%                     |
| 5.50% Government of Jamaica Bond 2023      | 4.41%                     |
| 6.25% JMMB Group Limited 2020              | 4.41%                     |
| 6.65% Wigton Windfarm 2020                 | 4.41%                     |
| 6.00% NCB Capital Markets Limited 2020     | 3.95%                     |
| 7.75% Government of Jamaica Bond 2022      | 3.93%                     |
| 7.25% Government of Jamaica Bond 2021      | 3.24%                     |
| Total of top 10 Holdings                   | 78.15%                    |